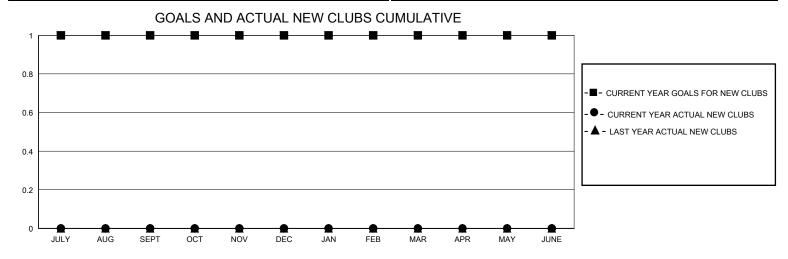

## District 201W1

Results as of: 9/30/2023

| GMT:          |               |             | GMT CA        |                               |                       |                         |                                                    |  |
|---------------|---------------|-------------|---------------|-------------------------------|-----------------------|-------------------------|----------------------------------------------------|--|
|               | Club          | s           |               | Members RESULTS FOR 2023-2024 |                       |                         |                                                    |  |
|               | RESULTS FOR   | R 2023-2024 |               |                               |                       |                         |                                                    |  |
| QUARTER       | NEW CLUB GOAL | NEW CLUBS   | DROPPED CLUBS | QUARTER MEMB                  | ER GROWTH NET<br>GOAL | MEMBER GROWTH<br>ACTUAL | DROPPED<br>MEMBERS ACTUAL<br>(including transfers) |  |
| JULY/AUG/SEPT | 1             | 0           | 0             | JULY/AUG/SEPT                 | 30                    | 14                      | 14                                                 |  |
| OCT/NOV/DEC   | 0             | 0           | 0             | OCT/NOV/DEC                   | 30                    | 0                       | 0                                                  |  |
| JAN/FEB/MAR   | 0             | 0           | 0             | JAN/FEB/MAR                   | 30                    | 0                       | 0                                                  |  |
| APR/MAY/JUNE  | 0             | 0           | 0             | <br>  APR/MAY/JUNE            | 30                    | 0                       | 0                                                  |  |