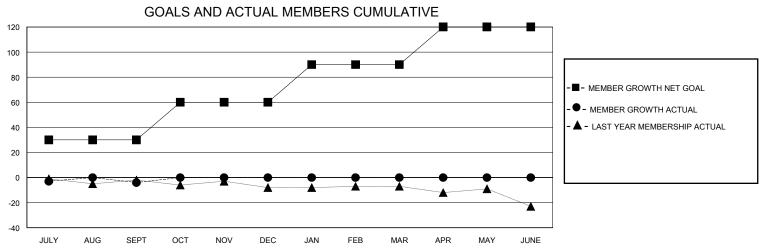

## District 201W1

Results as of: 9/30/2023

| GMT:          |               |             | GMT CA        |                               |                       |                         |                                                    |  |
|---------------|---------------|-------------|---------------|-------------------------------|-----------------------|-------------------------|----------------------------------------------------|--|
|               | Club          | s           |               | Members RESULTS FOR 2023-2024 |                       |                         |                                                    |  |
|               | RESULTS FOR   | R 2023-2024 |               |                               |                       |                         |                                                    |  |
| QUARTER       | NEW CLUB GOAL | NEW CLUBS   | DROPPED CLUBS | QUARTER MEMB                  | ER GROWTH NET<br>GOAL | MEMBER GROWTH<br>ACTUAL | DROPPED<br>MEMBERS ACTUAL<br>(including transfers) |  |
| JULY/AUG/SEPT | 1             | 0           | 0             | JULY/AUG/SEPT                 | 30                    | 14                      | 14                                                 |  |
| OCT/NOV/DEC   | 0             | 0           | 0             | OCT/NOV/DEC                   | 30                    | 0                       | 0                                                  |  |
| JAN/FEB/MAR   | 0             | 0           | 0             | JAN/FEB/MAR                   | 30                    | 0                       | 0                                                  |  |
| APR/MAY/JUNE  | 0             | 0           | 0             | <br>  APR/MAY/JUNE            | 30                    | 0                       | 0                                                  |  |